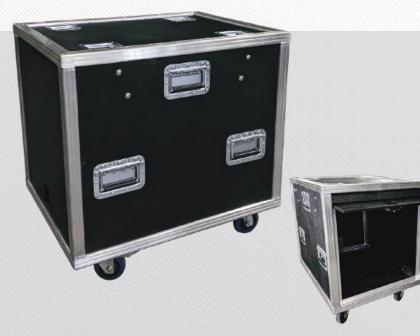

#### MULTICAISSES.COM / 418-527-2549

L-Pack touring rack with top slide-in covers. Never loose them anymore! Colson casters. Available from 10 RU to 26 RU