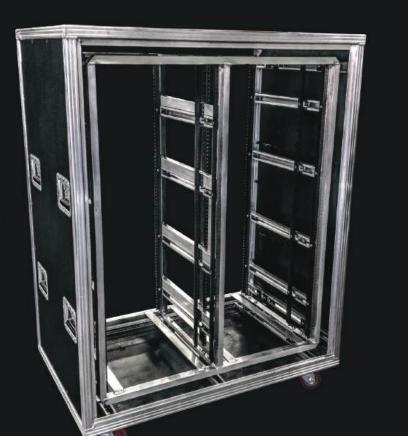

> the LPSD Rackmount

L-Pack touring rack with side covers storage. Speed and Efficiency. Colson Casters.

Available from 10 RU to 26 RU

#### the LPPD1 Backmount

L-Pack touring rack with side slide-in covers. Quick and Easy! Colson casters. Available from 10 RU to 26 RU