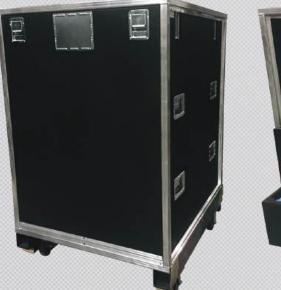

# THE POWER OF PROTECTION

the XXL 26 RU CASE Fully adjustable rails with Inner rack front to back

**MULTICAISSES.COM / 418-527-2549** 

L PACK & CASES

The most advanced caddy touring case. Flip cover at 270 degree. One piece extrusion lip that can handle heavy load of weight on top. Colson Casters. Truck load size 48 x 36 x 30