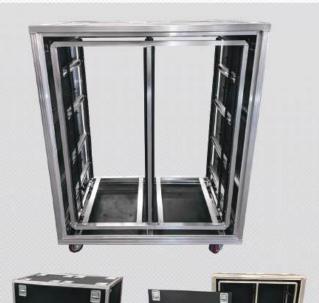

### MULTICAISSES.COM / 418-527-2549

Ultimate L-Pack touring rackmount are floating with elastomer rubber puck and adjustable rack rails system. It will protect your expensive stock gig after gig.