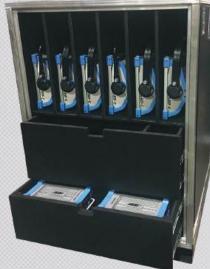

> the LPSD Rackmount

L-Pack touring rack with side covers storage. Speed and Efficiency. Colson Casters.

Available from 10 RU to 26 RU

#### MULTICAISSES.COM / 418-527-2549

L-Pack touring rack with top slide-in covers. Never loose them anymore! Colson casters. Available from 10 RU to 26 RU

#### the LPPD1 Backmount

L-Pack touring rack with side slide-in covers. Quick and Easy! Colson casters. Available from 10 RU to 26 RU

### MULTICAISSES.COM / 418-527-2549

Ultimate L-Pack touring rackmount are floating with elastomer rubber puck and adjustable rack rails system. It will protect your expensive stock gig after gig.