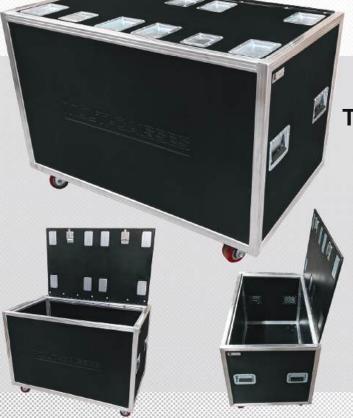

# THE POWER OF PROTECTION

the XXL 26 RU CASE Fully adjustable rails with Inner rack front to back

**MULTICAISSES.COM / 418-527-2549** 

L PACK & CASES

The most advanced caddy touring case. Flip cover at 270 degree. One piece extrusion lip that can handle heavy load of weight on top. Colson Casters. Truck load size 48 x 36 x 30